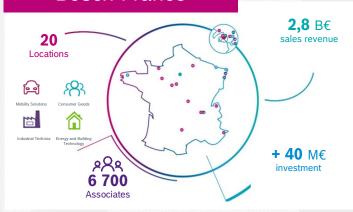

# **Bosch Rodez**

## Our Plant in Rodez

With more than 1.100 associates, Rodez is the largest site in the BOSCH Group in France and one of the leading employers in Occitanie. The plant, built in 1955, belongs to BOSCH since 1970 and acquired **high-level technological skills** to manufacture all generations of Diesel engine components.