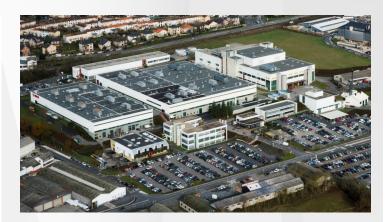

# **Bosch Rodez**

## Our Plant in Rodez

With more than 1.100 associates, Rodez is the largest site in the BOSCH Group in France and one of the leading employers in Occitanie. The plant, built in 1955, belongs to BOSCH since 1970 and acquired **high-level technological skills** to manufacture all generations of Diesel engine components.